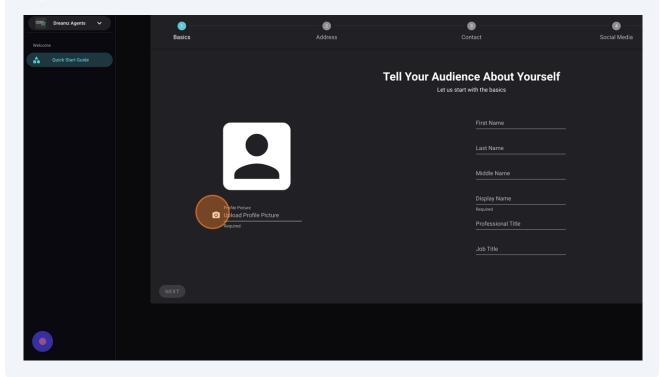

## 11 Click "CONTINUE"

Click this button to upload a profile photo. Please make sure the image is square. Best size is 512px X 512px.

13 Click the "First Name" field.

14 Click the "Last Name" field.

Click the "Display Name" field.

Type your name and surname.

## 17 Click the "Professional Title" field.