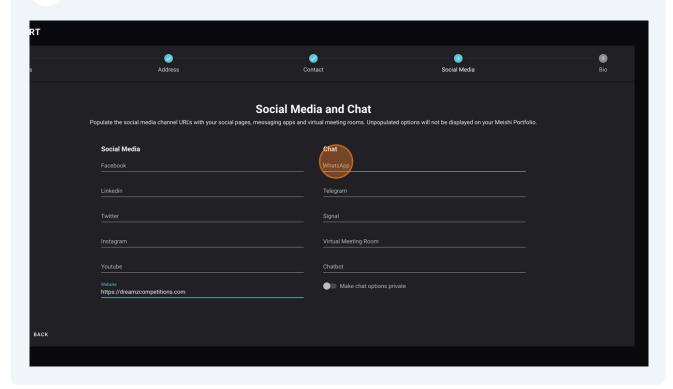

23 Click the "Email Address" field.

24 Click the "Mobile Number" field.

Type your mobile number. Don't forget the international dialling code (ie +44 or +27)

27 Click the "Website" field.

**28** Type "<a href="https://dreamzcompetitions.com" or any other website you wish to add.">https://dreamzcompetitions.com</a>" or any other website you wish to add.

**29** Click the "WhatsApp" field.

Type "<a href="https://wa.me/447305293533"</a>. This is just an example. Please add your mobile number in. Just drop the "+"

**31** Click the "Telegram" field.

Type "<a href="https://t.me/username">https://t.me/username</a>" This is just an example. Please create a username in your telegram app and add it here after /