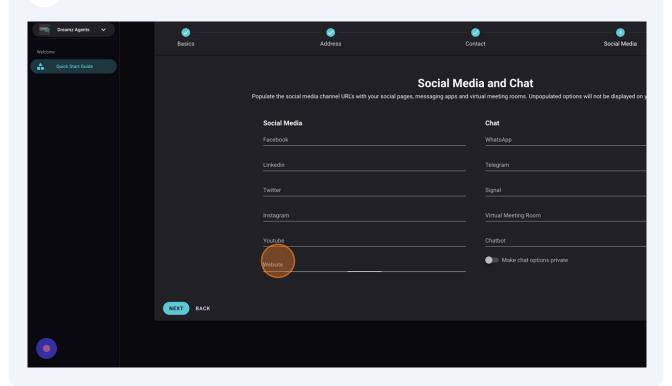

23 Click the "Email Address" field.

24 Click the "Mobile Number" field.

Type your mobile number. Don't forget the international dialling code (ie +44 or +27)

27 Click the "Website" field.

**28** Type "<a href="https://dreamzcompetitions.com" or any other website you wish to add.">https://dreamzcompetitions.com</a>" or any other website you wish to add.