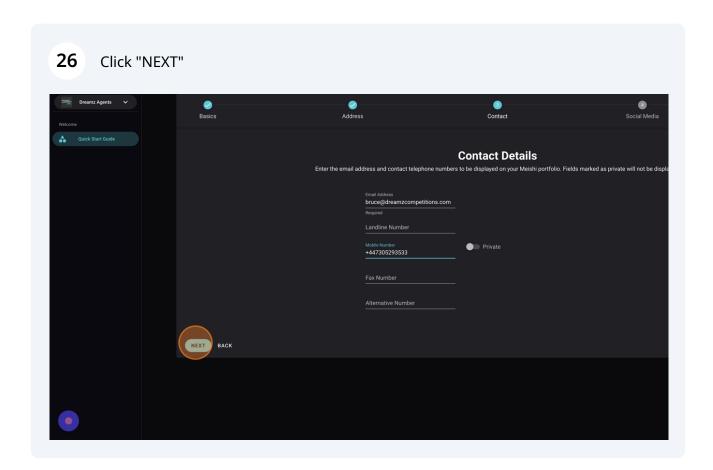

23 Click the "Email Address" field.

24 Click the "Mobile Number" field.

Type your mobile number. Don't forget the international dialling code (ie +44 or +27)

27 Click the "Website" field.

**28** Type "<a href="https://dreamzcompetitions.com" or any other website you wish to add.">https://dreamzcompetitions.com</a>" or any other website you wish to add.