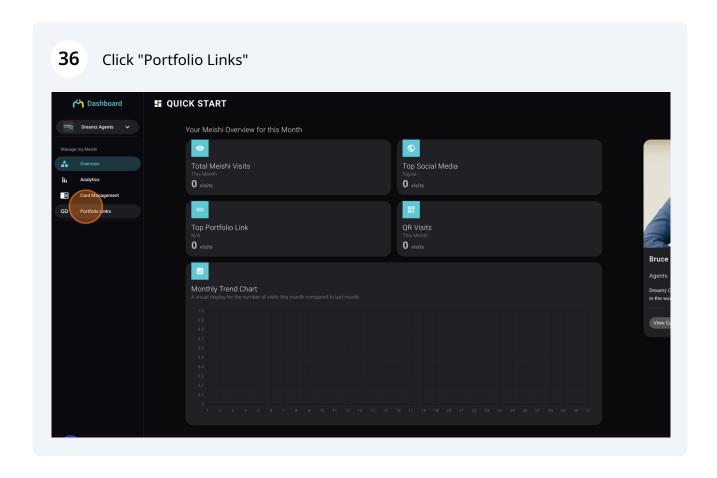

### 43 Click "Overview"

Click "View Card". This will give you your link in the url in your browser above. Transfer it to your mobile phone and save it to your homescreen. This will convert it to a Progressive Web App.