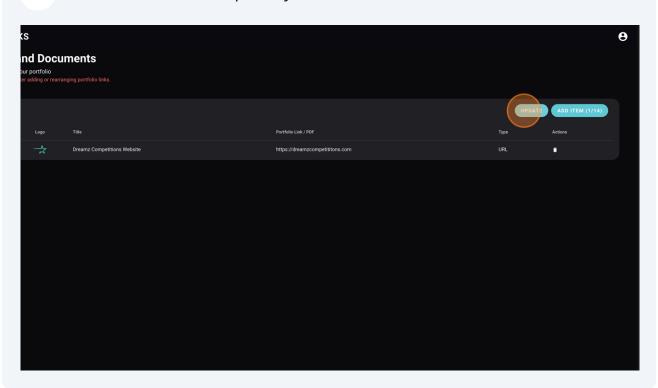

an example. Please create a username in your telegram app and add it here after /



Click this field and add a descriptive bio about yourself. Please keep it short and sweet.

Second Media

A personal biography is a concise introduction that provides a summarized version of your professional accomplishments, your certertials and education, and other information that make saviging left on your Metel Pictrician.

# Contact Con



## Click "ADD ITEM (0/14)"



Click the "Title" field. Add a title to your new link.



39 Click the "URL or PDF" field.



Click this button. Add a nice icon for your new link. We will supply a few options. You can get your own icons. Best size is 512px X 512px with a transparent background.



## 41 Click "ADD"



42 Click "UPDATE". This step is very IMPORTANT.



### 43 Click "Overview"



Click "View Card". This will give you your link in the url in your browser above. Transfer it to your mobile phone and save it to your homescreen. This will convert it to a Progressive Web App.