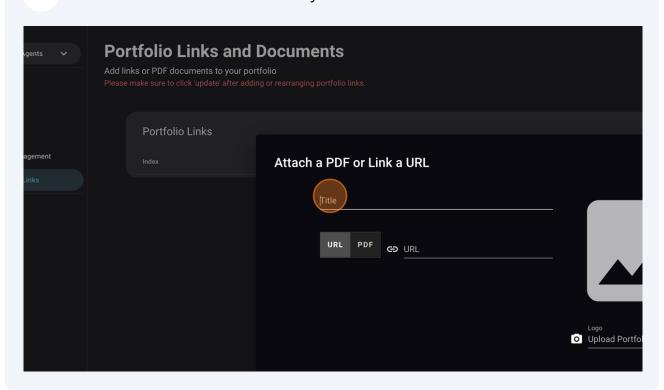

## Click "ADD ITEM (0/14)"

Click the "Title" field. Add a title to your new link.

39 Click the "URL or PDF" field.

Click this button. Add a nice icon for your new link. We will supply a few options. You can get your own icons. Best size is 512px X 512px with a transparent background.

## 41 Click "ADD"

42 Click "UPDATE". This step is very IMPORTANT.