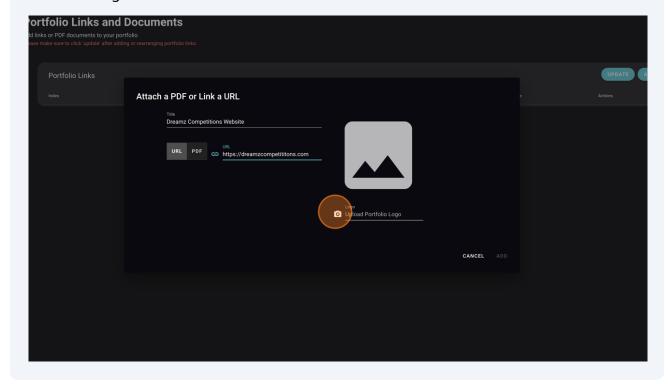

23 Click the "Email Address" field.

24 Click the "Mobile Number" field.

Type your mobile number. Don't forget the international dialling code (ie +44 or +27)

27 Click the "Website" field.

**28** Type "<a href="https://dreamzcompetitions.com" or any other website you wish to add.">https://dreamzcompetitions.com</a>" or any other website you wish to add.

## Click "ADD ITEM (0/14)"

Click the "Title" field. Add a title to your new link.

39 Click the "URL or PDF" field.

Click this button. Add a nice icon for your new link. We will supply a few options. You can get your own icons. Best size is 512px X 512px with a transparent background.