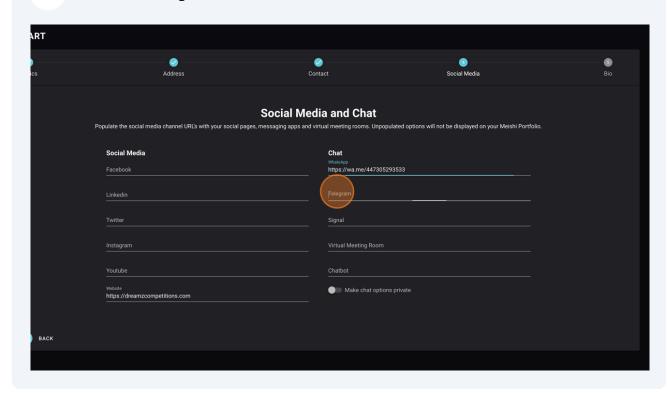

**29** Click the "WhatsApp" field.

Type "<a href="https://wa.me/447305293533"</a>. This is just an example. Please add your mobile number in. Just drop the "+"

**31** Click the "Telegram" field.

Type "<a href="https://t.me/username">https://t.me/username</a>" This is just an example. Please create a username in your telegram app and add it here after /