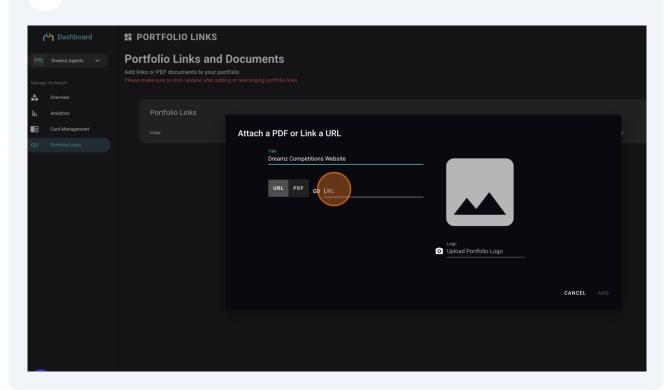

## Click "ADD ITEM (0/14)"

Click the "Title" field. Add a title to your new link.

39 Click the "URL or PDF" field.

Click this button. Add a nice icon for your new link. We will supply a few options. You can get your own icons. Best size is 512px X 512px with a transparent background.