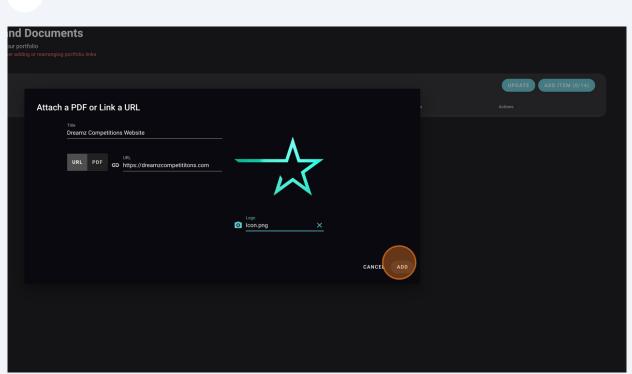

## Click "ADD ITEM (0/14)"

Click the "Title" field. Add a title to your new link.

39 Click the "URL or PDF" field.

Click this button. Add a nice icon for your new link. We will supply a few options. You can get your own icons. Best size is 512px X 512px with a transparent background.