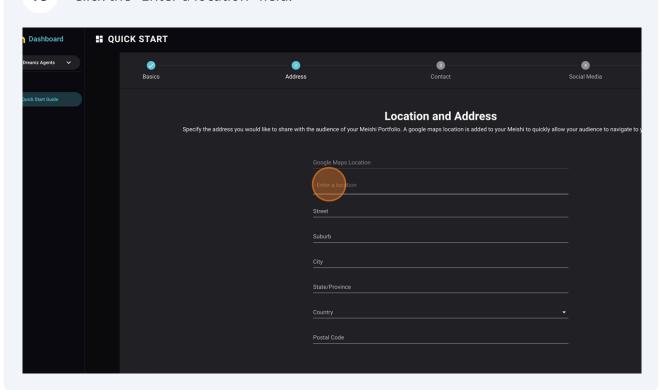

## 18 Click "NEXT"

19 Click the "Enter a location" field.

20 Click here.

## Contact Location and Address Specify the address you would like to share with the audience of your Meinit Portition. A google maps location is added to your Meinit to quickly after your audience to navigate to your Meinit Portition. A google maps location is added to your Meinit to quickly after your audience to navigate to your Meinit to quickly after your audience to navigate to your Meinit to quickly after your audience to navigate to your Meinit to quickly after your audience to navigate to your Meinit to quickly after your audience to navigate to your Meinit to quickly after your audience to navigate to your Meinit to quickly after your audience to navigate to your Meinit to quickly after your audience to navigate to your Meinit to quickly after your audience to navigate to your Meinit to quickly after your audience to navigate to your Meinit pour audience to your Meinit pour audience to navigate to your audience to your