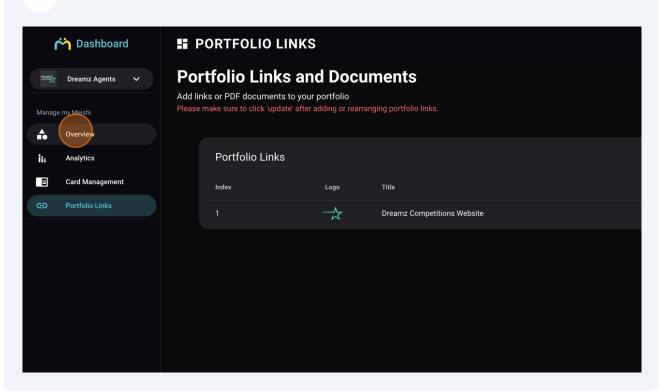

## Click "ADD ITEM (0/14)"

Click the "Title" field. Add a title to your new link.

39 Click the "URL or PDF" field.

Click this button. Add a nice icon for your new link. We will supply a few options. You can get your own icons. Best size is 512px X 512px with a transparent background.

## 41 Click "ADD"

42 Click "UPDATE". This step is very IMPORTANT.