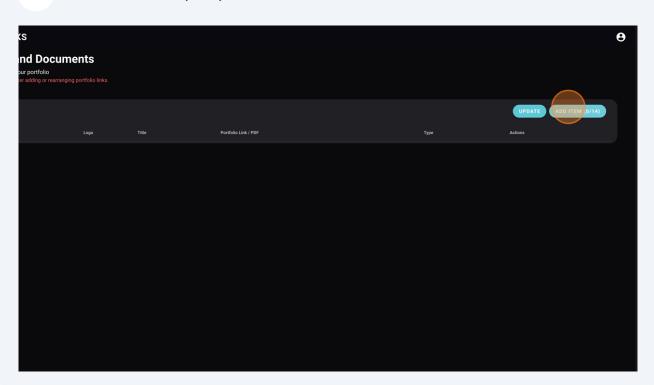

## Click "ADD ITEM (0/14)"

Click the "Title" field. Add a title to your new link.

39 Click the "URL or PDF" field.

Click this button. Add a nice icon for your new link. We will supply a few options. You can get your own icons. Best size is 512px X 512px with a transparent background.