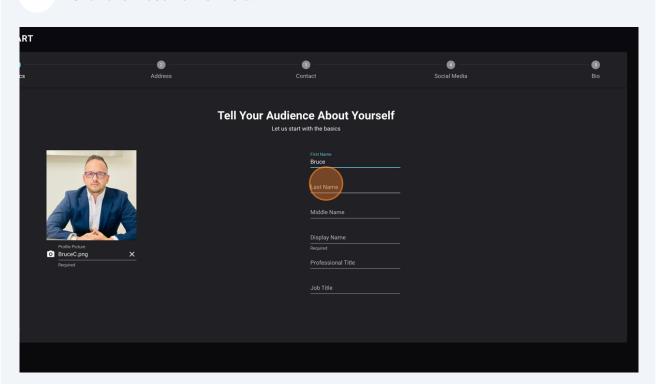

## 11 Click "CONTINUE"

Click this button to upload a profile photo. Please make sure the image is square. Best size is 512px X 512px.

13 Click the "First Name" field.

14 Click the "Last Name" field.

Click the "Display Name" field.

Type your name and surname.