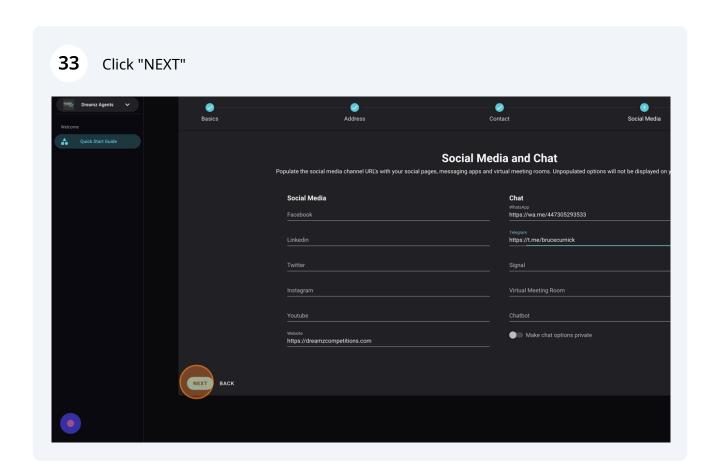

**29** Click the "WhatsApp" field.

Type "<a href="https://wa.me/447305293533"</a>. This is just an example. Please add your mobile number in. Just drop the "+"

**31** Click the "Telegram" field.

Type "<a href="https://t.me/username">https://t.me/username</a>" This is just an example. Please create a username in your telegram app and add it here after /

Click this field and add a descriptive bio about yourself. Please keep it short and sweet.

Second Media

A personal biography is a concise introduction that provides a summarized version of your professional accomplishments, your certertials and education, and other information that make saviging left on your Metel Pictrician.