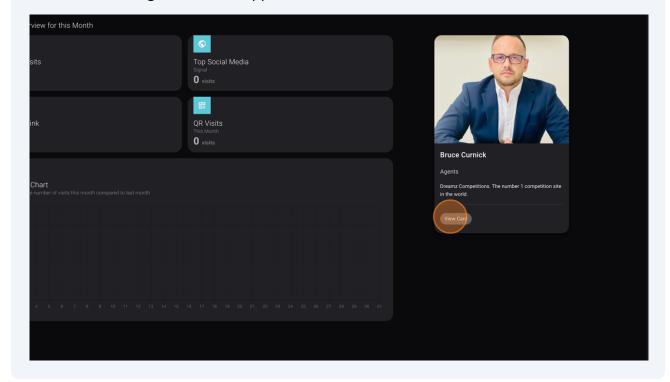

### 43 Click "Overview"

Click "View Card". This will give you your link in the url in your browser above. Transfer it to your mobile phone and save it to your homescreen. This will convert it to a Progressive Web App.